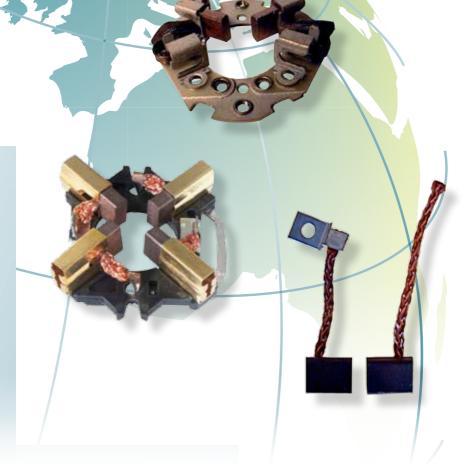

## **HC-CARGO Brush Gears & Sets**

HC-CARGO extends our comprehensive spare parts program and introduces a new range of brush gears and sets.

Analysis shows that customers demands quality solutions for older applications at a favorable price.

Therefore we now broaden the range with new brush gears and new brush sets. The brushes fulfil the specifications equivalent to the OE Brushes.

HC-CARGO spare parts are based on more than 50 years of experience with dealings and remanufacturing of starters and alternators.

All our replacement parts are tested according to defined specification to reach high quality level. Our brushes and brush holders secure the maximum performance, durability, fit and measurements.

We have a huge range of brush and brush holders for Bosch, CAV, Denso, Valeo, Hitachi, Mitsubishi, Delco, Vistion, Ford, Briggs & Stratton, Butec, Delco Remy and many others.