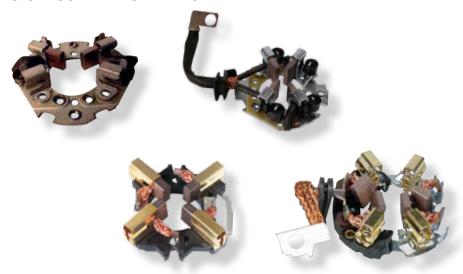

nd sets.

Analysis shows that customers demands quality solutions for older applications at a favorable price.

Therefore we now broaden the range with new brush gears and new brush sets. The brushes fulfil the specifications equivalent to the OE Brushes.

HC-CARGO spare parts are based on more than 50 years of experience with dealings and remanufacturing of starters and alternators.

All our replacement parts are tested according to defined specification to reach high quality level. Our brushes and brush holders secure the maximum performance, durability, fit and measurements.

We have a huge range of brush and brush holders for Bosch, CAV, Denso, Valeo, Hitachi, Mitsubishi, Delco, Vistion, Ford, Briggs & Stratton, Butec, Delco Remy and many others.



## **HC-CARGO Brush Gears & Sets**



## **HC-CARGO Brush Sets**





For your nearest HC-CARGO dealer and full program overview visit www.hc-cargo.com